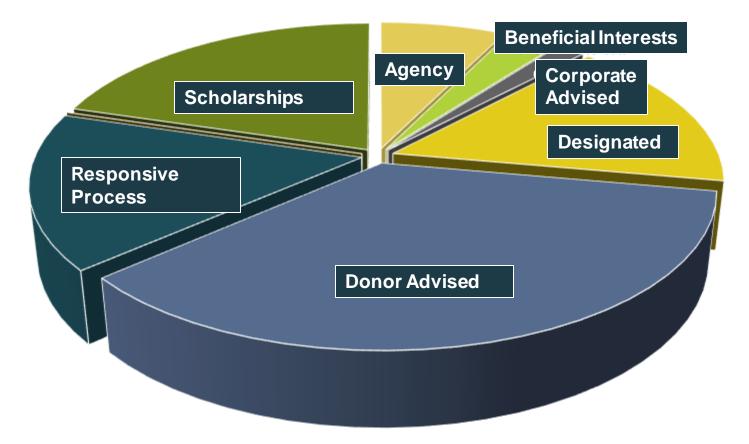

# \$48,481,344

TOTAL GRANTMAKING IN 2021 THROUGH THE SAN ANTONIO AREA FOUNDATION

\$26,093,081 Donor Advised Funds (DAF)

\$3,725,445 Responsive Grantmaking

\$5,154,161 Scholarships

\$6,297,261 Supporting Organizations

**\$4,387,282** Designated

\$2,824,114 Additional Grants OUR DONORS REPRESENT A MOSAIC OF GENEROSITY, GIVING TO ALL FACETS OF OUR COMMUNITY AND ALWAYS GIVING FROM THE HEART. AS YOUR MOST TRUSTED AND IMPACTFUL PHILANTHROPIC PARTNER, IT IS OUR PRIVILEGE TO SAY "THANK YOU." HERE IS THE DIFFERENCE YOU MADE IN 2021.