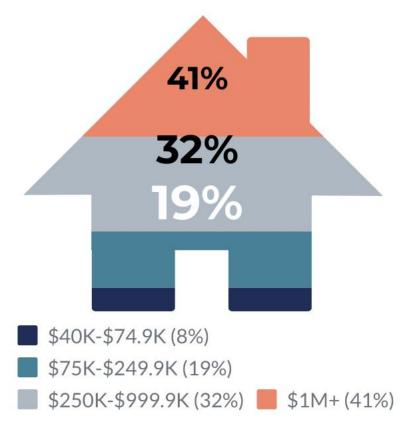

### **Grant amounts by Budget Size**

| Budget Size         | Grant Award |
|---------------------|-------------|
| Under \$40,000      | \$4,000     |
| \$40,000- \$74,999  | \$8,000     |
| \$75,000-\$249,999  | \$15,000    |
| \$250,000-\$999,999 | \$25,000    |
| \$1,000,000 +       | \$50,000    |